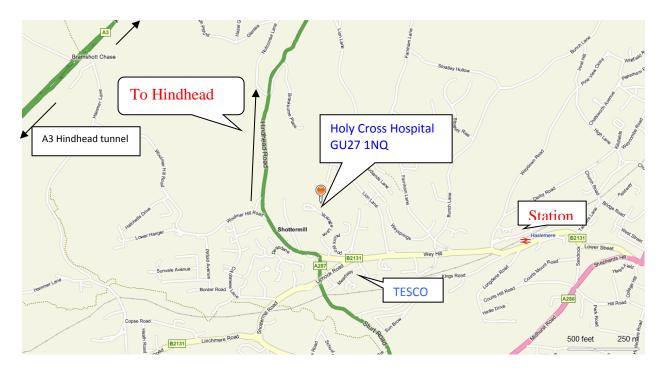

# Map of Holy Cross

# By Car

If travelling from London or Portsmouth on the A3, turn off on the A287 at the Hindhead traffic lights, following signposts for Haslemere.

Descend a steep and winding hill for approximately 2 miles. The hospital drive entrance is on the left, 100 metres after Church Road, a right hand turn signposted to Midhurst (this is Church Road, Shottermill, it should not to be confused with Church Road in Haslemere town centre).

# By Train

Haslemere station is 20 minutes walk and has regular services to Guildford, London and Portsmouth.

# By Bus

The following Stagecoach bus routes pass close to the Hospital, all of them also pass the train station:

- No 18 Aldershot to Haslemere via Bordon
- No 18X Haslemere to Alton College (college days only)
- No 19 Aldershot to Haslemere via Churt
- No 70 Guildford to Midhurst